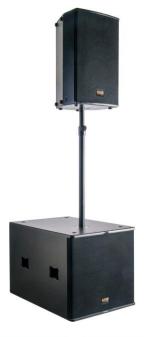

# **B18**

The B18 is a medium sized 18 inch, 600 Watt RMS sub-bass enclosure for multi-purpose PA setups.

With the top-hat fitting is it possible to combine one B18 with a FT12 or FT81 (double) to a solid side of a PA system. This sub-bass enclosure is a good complement to both EA systems Line-Array systems in flown or stacked setup.

#### **FEATURES**

- Compact vented sub-bass
- Direct radiating 18"(460mm) subwoofer
- High temperature 4" <100mm> voice coil
- Top hat fitting for pole mounting to FTI2