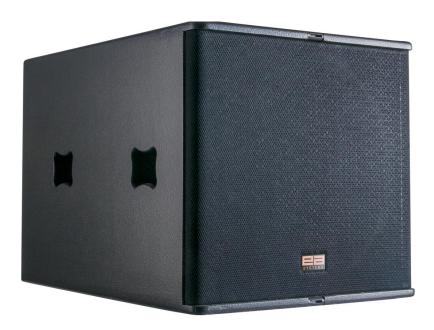

# **B18**

The B18 is a medium sized 18 inch, 600 Watt RMS sub-bass enclosure for multi-purpose PA setups.

With the top-hat fitting is it possible to combine one B18 with a FT12 or FT81 (double) to a solid side of a PA system. This sub-bass enclosure is a good complement to both EA systems Line-Array systems in flown or stacked setup.

#### **FEATURES**

- Compact vented sub-bass
- Direct radiating 18"(460mm) subwoofer
- High temperature 4" <100mm> voice coil
- Top hat fitting for pole mounting to FTI2

## **TECHNICAL SPECIFICATIONS**

| 35 HZ-300HZ(±3dB)                 |
|-----------------------------------|
| 1 X I8"(460mm) / 4" voice coil LF |
| 600W RMS,2400w peak               |
| 100 dB, 1W /1M                    |
| 128 dB continuous, 134 dB peak    |
| 8 ohms nominal                    |
| Black perforated cloth            |
| 2 X Speakon NL4                   |
| (W)56lmm X (D)780mm X (H)542mm    |
| 52.71Kg                           |
|                                   |